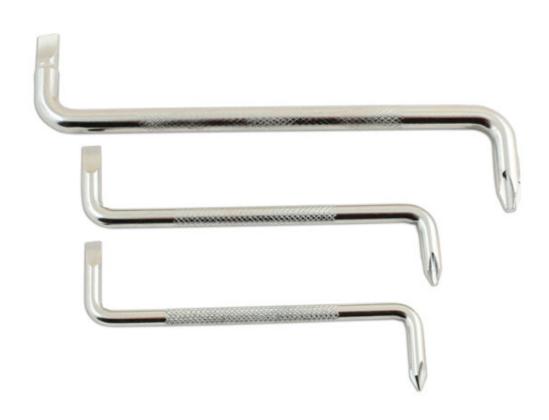

## Schraubendreher-Set gekröpft, 3-teilig

Set of three dual ended offset screwdrivers with Phillips and Flat profiles, for use where access is limited or the screw heads are obscured. Ideal for use in kitchens or bathrooms where screws are hidden behind pipework or other obstacles. Made from one piece forged chrome vanadium for strength, the offset handles are also useful for applying a larger amount torque to undo tight or stubborn screws.

## **Additional Information**

- · Gerändelter Schaft für Griff
- Schlitzgrößen: 5 mm, 6 mm, 7 mm
- Kreuzschlitzgrößen: Ph1, Ph2, Ph3
- · Aus Chrom-Vanadium-Stahl
- 3-teilig

http://lasertools.co.uk/product/5910